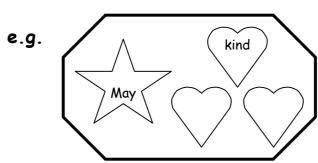

Step 5: Tape a safety pin on the back of the card.

Write and cut out the shapes.

Write and cut out the shapes.

Write and cut out the shapes.

Write and cut out the shapes.

Write and cut out the shapes.