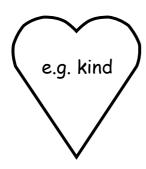

Then cut it out.

Step 2: Write his/her personality in each of the hearts. Then cut them out.

(You can write more)

Step 3: Draw any shape you want on a piece of card and cut out the shape.

Step 4: Stick the star and hearts on the card.