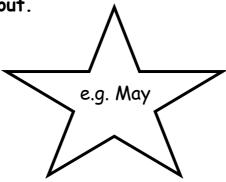

## SKH Lee Shiu Keung Primary School Activity Sheet 3 - Campaign Buttons

P.4( ) Name:\_\_\_\_( ) Date:\_\_\_\_

Let's make a badge for one of our friends.

Step 1: Write the name of your friend in the middle of the star.

Then cut it out.

Step 2: Write his/her personality in each of the hearts. Then cut them out.

(You can write more)

Step 3: Draw any shape you want on a piece of card and cut out the shape.

Step 4: Stick the star and hearts on the card.